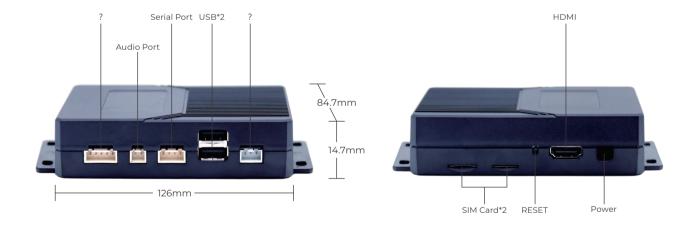

## Appearance

# Specification

| Network                      | 2G/4G                                                             |                                                      |                     |               |              |
|------------------------------|-------------------------------------------------------------------|------------------------------------------------------|---------------------|---------------|--------------|
| Port                         |                                                                   |                                                      |                     |               |              |
| Antenna Interface            | SMA                                                               |                                                      | SIM                 | 1.8V/3.3V     |              |
| TF                           | Data storage                                                      |                                                      | Button              | Support RESET |              |
| Serial Port                  | One way RS-232(RS-485 optional), 4pin Wafer interface             |                                                      |                     |               |              |
| Serial Data Rate             | RS-232 (300-115200bps ), RS-485 (300-115200bps)                   |                                                      |                     |               |              |
| USB Port                     | 1*USB 2.0 OTG, 5pin Wafer pot, 2*USB 2.0 Host,Double USB-A socket |                                                      |                     |               |              |
| Audio Port                   | 1*2 pin Wafer port (no more than 3W)                              |                                                      | Video port          | 1*HDMI OUT    |              |
| Operating energy consumption |                                                                   |                                                      |                     |               |              |
| operating Voltage            |                                                                   | +12V DC Support anti-reverse connection (2pin Wafer) |                     |               |              |
| Idle Energy Consumption      |                                                                   | About 120mA @12V DC                                  |                     |               |              |
| Operating Energy Consumption |                                                                   | About 300mA @12V DC                                  |                     |               |              |
| Maximum Energy Consumption   |                                                                   | About 350mA @12V DC                                  |                     |               |              |
| Others                       |                                                                   |                                                      |                     |               |              |
| Operating temperature        |                                                                   | -30°C ~ +70°C                                        | Storage Temperature |               | -40°C + 85°C |
| Relative Humidity            |                                                                   | ≤90% without condensation                            | Weight              |               | 500g         |
| Size                         | 126.00*84.70*14.7(mm), Without power cable connector and bracket  |                                                      |                     |               |              |