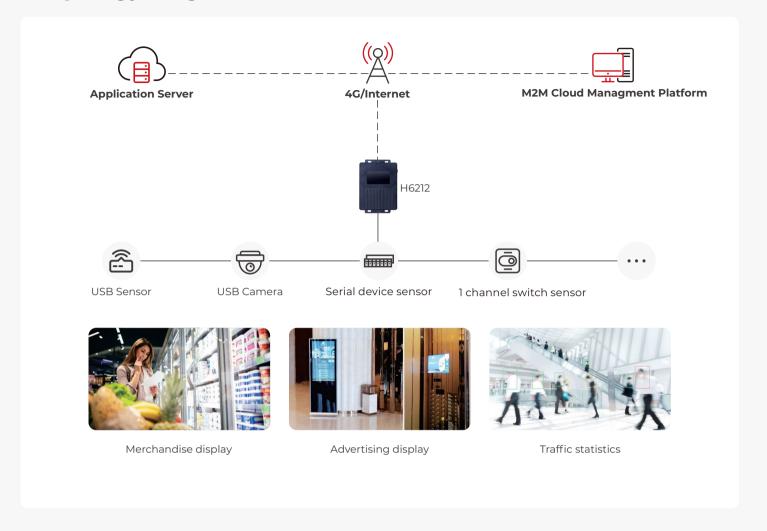

# H6212

Intelligent Controller



#### Overview

H6212 adopts a Cortex-A7 architecture quad-core 1.3GHz processor, integrated with Mali-400MP2 GPU. It has excellent computing and graphics processing capabilities with onboard 2-way USB and 1-way OTG. It is mainly used in lightweight AI or customer-customized development scenarios and supports HDMI output display simultaneously.

### Highlights



Cortex-A7 architecture quad-core 1.3GHz processor



**Cat.1 network** 



Support Docker Deployment support cloud management



Compact size,
Support HDMI display

## Topology diagram



#### Features



# Specification

| Network                      | 2G/4G                                                             |                                                      |                     |               |              |
|------------------------------|-------------------------------------------------------------------|------------------------------------------------------|---------------------|---------------|--------------|
| Port                         |                                                                   |                                                      |                     |               |              |
| Antenna Interface            | SMA                                                               |