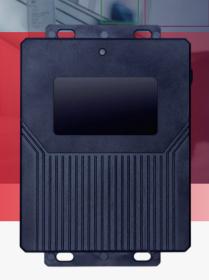

# H6212

Intelligent Controller

#### Overview

H6212 adopts a Cortex-A7 architecture quad-core 1.3GHz processor, integrated with Mali-400MP2 GPU. It has excellent computing and graphics processing capabilities with onboard 2-way USB and 1-way OTG. It is mainly used in lightweight AI or customer-customized development scenarios and supports HDMI output display simultaneously.