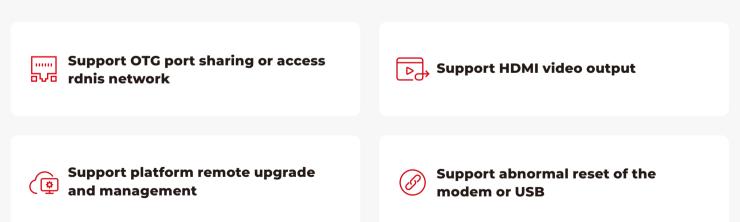

# H6212

Intelligent Controller



#### Overview

H6212 adopts a Cortex-A7 architecture quad-core 1.3GHz processor, integrated with Mali-400MP2 GPU. It has excellent computing and graphics processing capabilities with onboard 2-way USB and 1-way OTG. It is mainly used in lightweight AI or customer-customized development scenarios and supports HDMI output display simultaneously.

### Highlights



Cortex-A7 architecture quad-core 1.3GHz processor



**Cat.1 network** 



Support Docker Deployment support cloud management



Compact size,
Support HDMI display

## Topology diagram



#### Features



# Specification

| Network                      | 2G/4G                                                             |                                                      |                     |               |              |
|------------------------------|-------------------------------------------------------------------|------------------------------------------------------|---------------------|---------------|--------------|
| Port                         |                                                                   |                                                      |                     |               |              |
| Antenna Interface            | SMA                                                               |